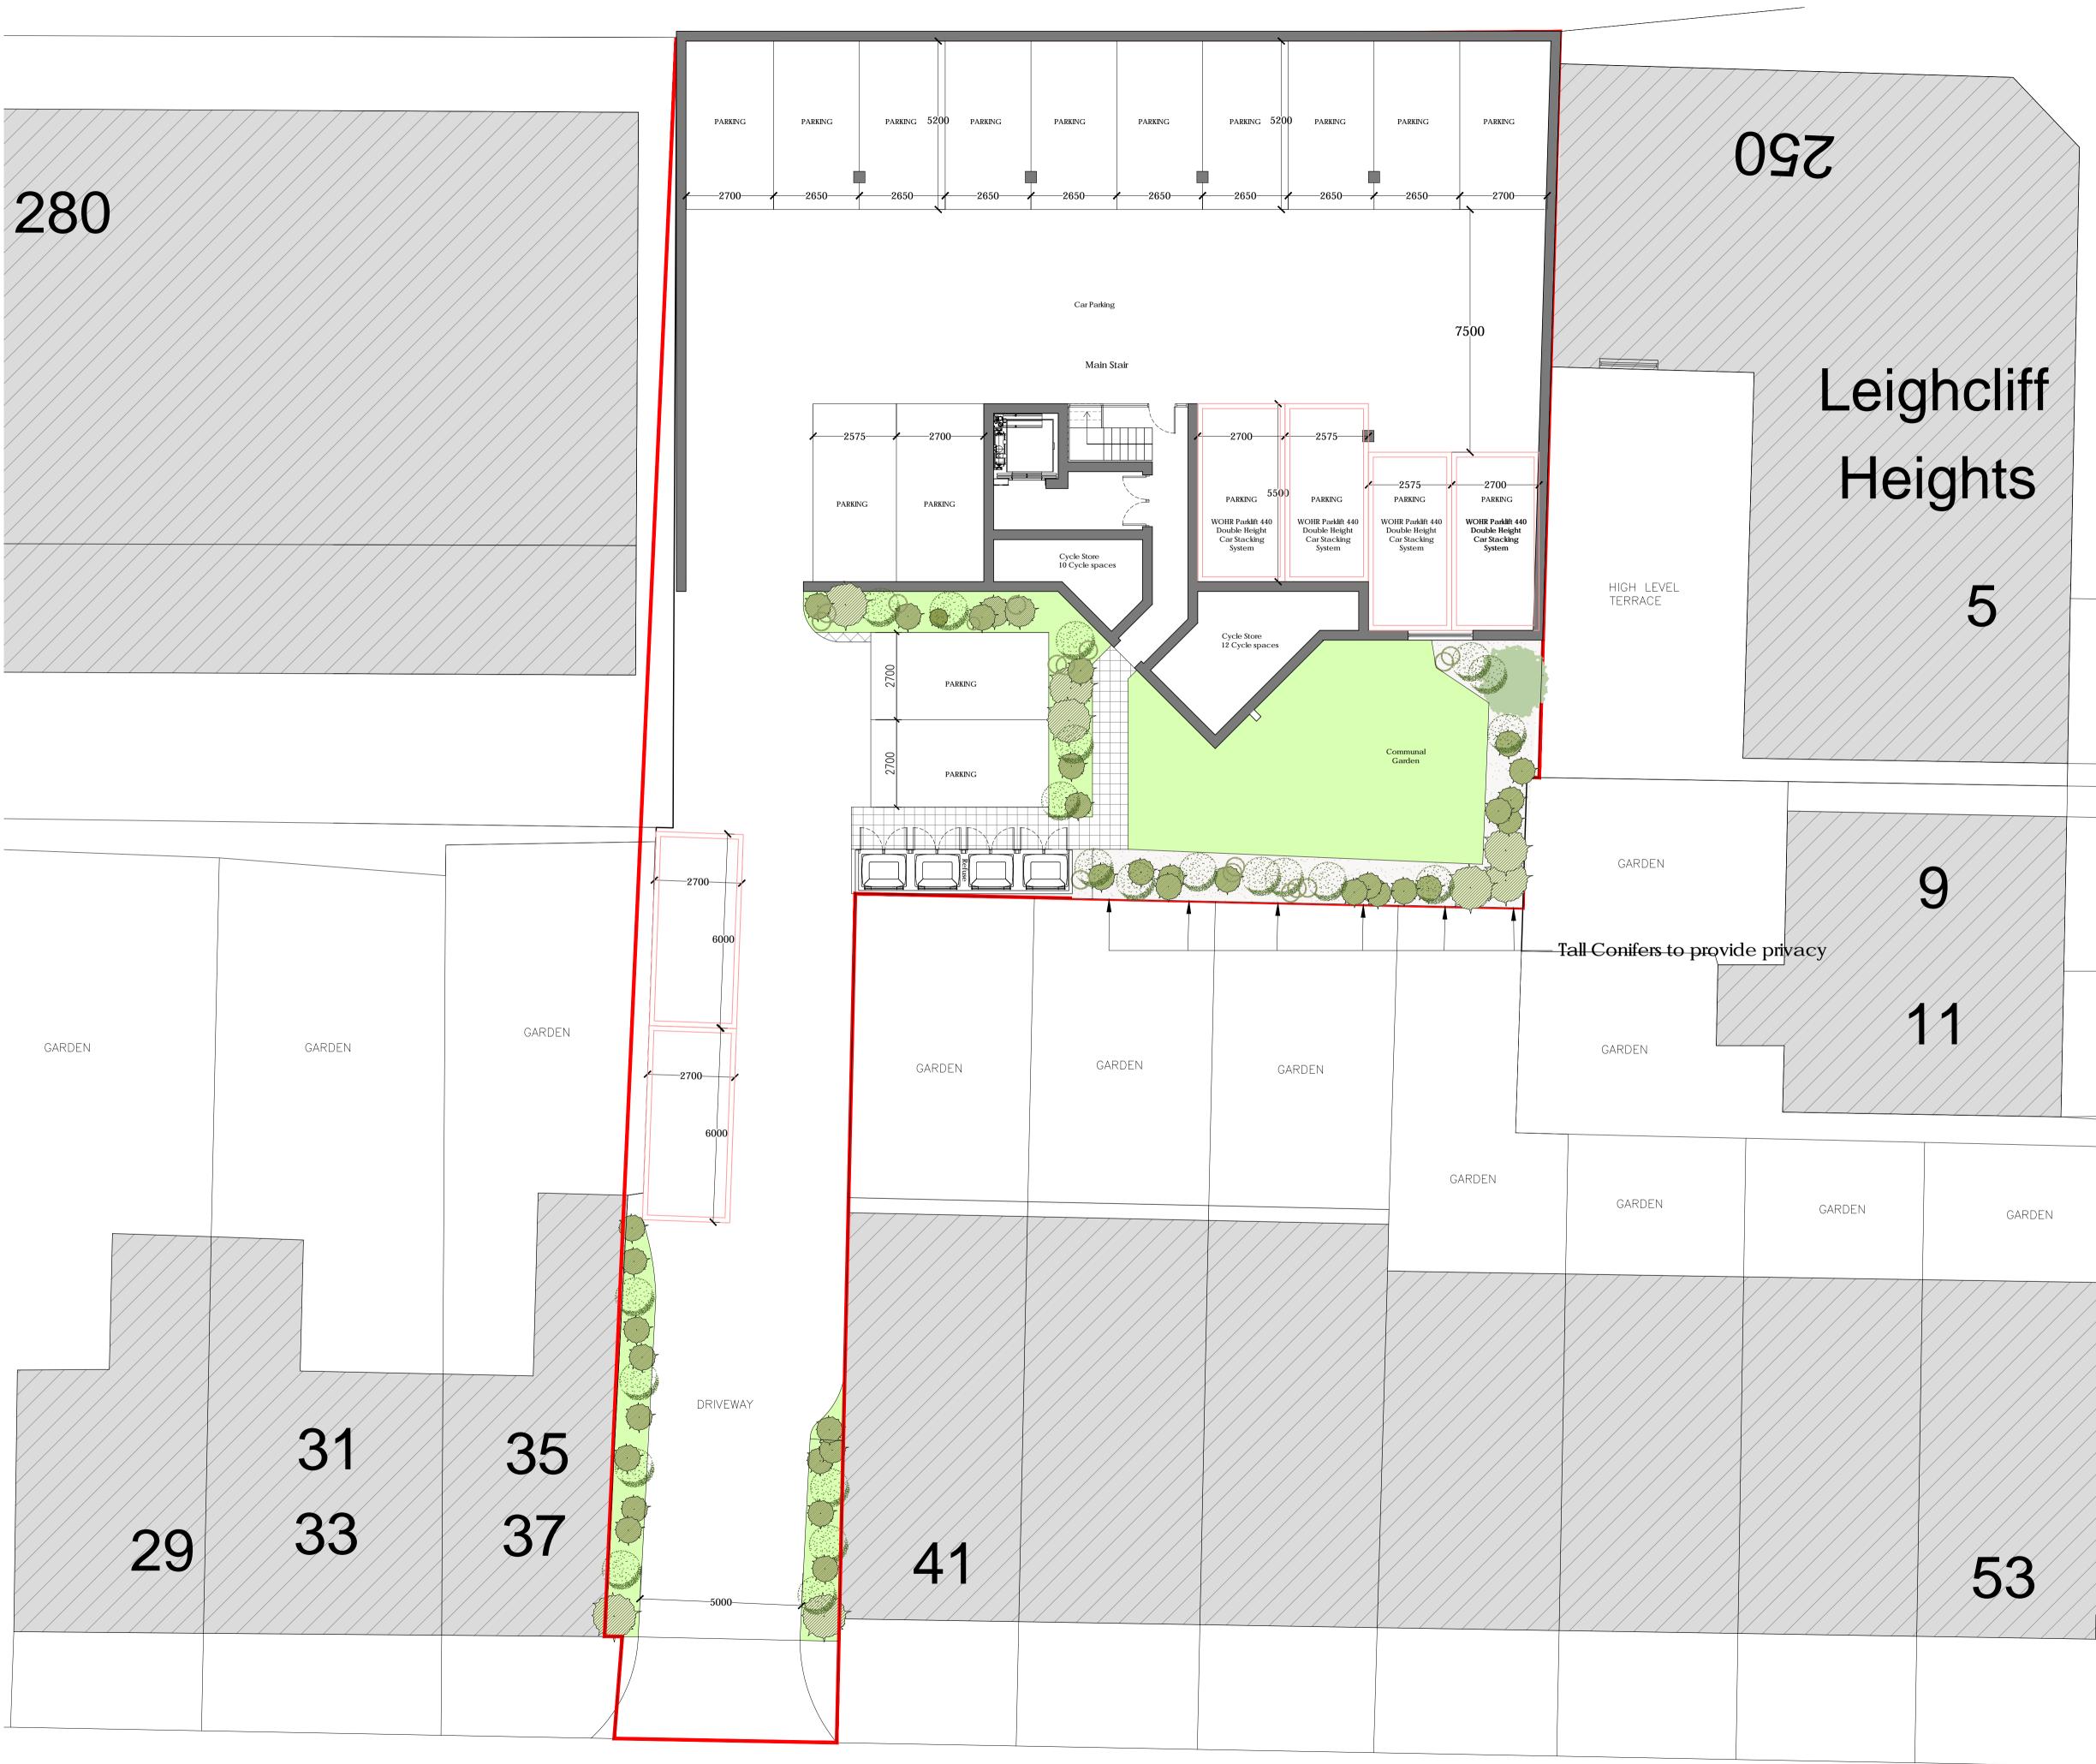

Do not scale this drawing. Work to figured dimensions only. This drawing is copyright of APS Designs and should only be reproduced with their express permission. Check all dimensions on site. Any discrepancies should be reported to APS Designs prior to commencement.

03-04-2017 Added Annotation to boundary planting D 10-11-2016 Added planting and altered parking spaces С 09-11-2016 Added guest parking spaces + bin stores rearranged |07-11-2016 | Revised Parking Layout to east А REVISION DATE AMENDMENT **APS** DESIGN ASSOCIATES LTD ARCHITECTURAL DESIGNERS AND PLANNING CONSULTANTS PROJECT STAGE: Town Planning DRAWN BY: TE DATE: 07-11-2016 CLIENT: PROJECT: 258 Leigh Road DRAWING NO: 03 JOB NO: 2408 **REVISION:** DRAWING TITLE: Proposed plans SCALE: 1:100 @ A1 The Design Studio 1 Cambridge Road (Rear) Tel: 01702 469 769 - 01702 337328 Email: admin@apsdesignsuk.com designteam@apsdesignsuk.com planning@apsdesignsuk.com Website: www.apsdesignsuk.com Nelson Street Southend-On-Sea Essex SS1 1ET